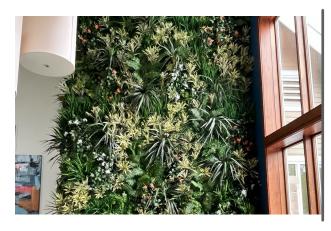

#### THERMALEAF® FOLIAGE SYSTEMS

We offer foliage systems for every project and environment type, ranging from live plants to preserved options, to long-lasting replica greenery. Interior vegetation must pass strict fire codes, and ThermaLeaf® greenery ensures fire code compliance as the safest commercially available foliage - that means complete design flexibility with guaranteed feasibility.

### **REPLICA GREENERY**

Replica greenery is the most versatile indoor foliage system, with a massive variety of plant types that can be mixed and matched regardless of atmospheric conditions.