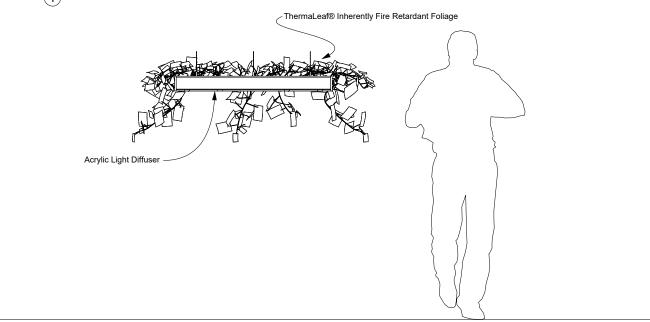

### INTRODUCTION

The Plantscape Canopy collection is a customized set of abstract hanging tree tops. They are inspired by the parota tree of South America and follow the same shape. The Canopy can add floating life to your space in addition to light that is sure to brighten anyone's day.

















# EXPERIENCE COVER

The crown of the parota tree provides tremendous cover and protection for light and weather. It acts as a visual and natural umbrella. The round top and flat bottom are characteristic of this tree.



#### **EXPLODED VIEW**





#### **ELEVATIONS**







### 1 ELEVATION 2



#### **GREENERY CONFIGURATIONS**







#### THERMALEAF® FOLIAGE SYSTEMS

We offer foliage systems for every project and environment type, ranging from live plants to preserved options, to long-lasting replica greenery. Interior vegetation must pass strict fire codes, and ThermaLeaf® greenery ensures fire code compliance as the safest commercially available foliage - that means complete design flexibility with guaranteed feasibility.



### **REPLICA GREENERY**

Replica greenery is the most versatile indoor foliage system, with a massive variety of plant types that can be mixed and matched regardless of atmospheric conditions.







#### PRESERVED GREENERY

Preserved greenery maintains the appearance of live plants with less ongoing maintenance. While not every plan