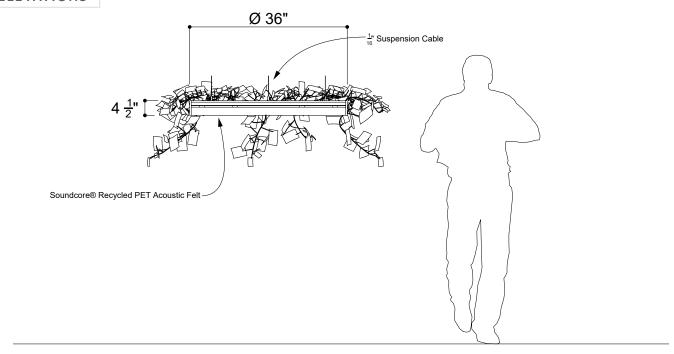

### INTRODUCTION

The Plantscape Canopy collection is a customized set of abstract hanging tree tops. They are inspired by the parota tree of South America and follow the same shape. The Canopy can add floating life to your space in addition to light that is sure to brighten anyone's day.

















# EXPERIENCE COVER

The crown of the parota tree provides tremendous cover and protection for light and weather. It acts as a visual and natural umbrella. The round top and flat bottom are characteristic of this tree.



#### **EXPLODED VIEW**





#### **ELEVATIONS**







### 1 ELEVATION 2



#### **GREENERY CONFIGURATIONS**







#### THERMALEAF® FOLIAGE SYSTEMS

We offer foliage systems for every project and environment type, ranging from live plants to preserved options, to long-lasting replica greenery. Interior vegetation must pass strict fire codes, and ThermaLeaf® greenery ensures fire code compliance as the safest commercially available foliage - that means complete design flexibility with guaranteed feasibility.



### **REPLICA GREENERY**

Replica greenery is the most versatile indoor foliage system, with a massive variety of plant types that can be mixed and matched regardless of atmospheric conditions.







#### PRESERVED GREENERY

Preserved greenery maintains the appearance of live plants with less ongoing maintenance. While not every