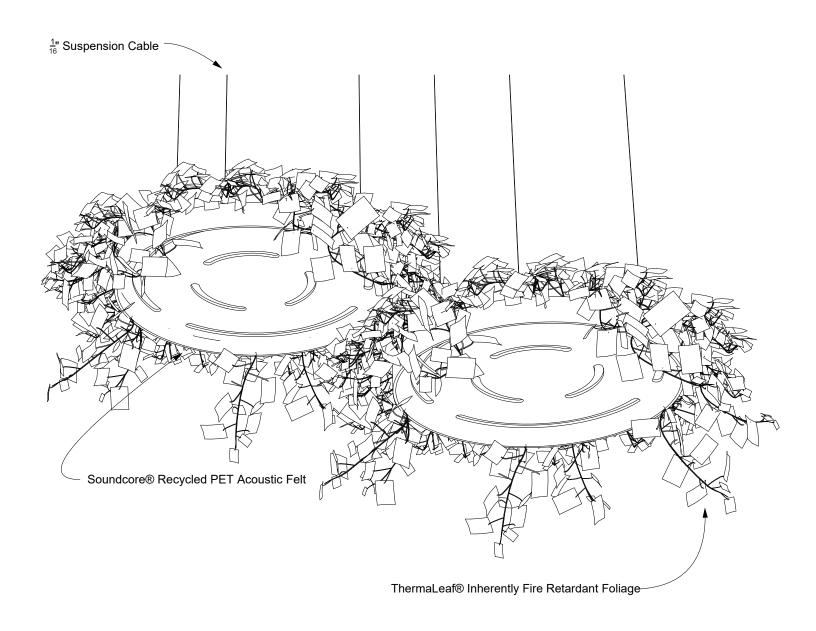

#### **EXPLODED VIEW**

#### SOUNDCORE® RECYCLED PET ACOUSTIC FELT

SND105 Sand Dollar

Abalone

SND037 Paper

SND130 Buckskin

SND125

Granite Peak

SND126 Wolfhound