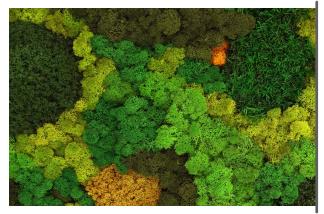

natural umbrella. The round top and flat bottom are characteristic of this tree.



#### **EXPLODED VIEW**





#### **ELEVATIONS**







### 1 ELEVATION 2



#### **GREENERY CONFIGURATIONS**







#### THERMALEAF® FOLIAGE SYSTEMS

We offer foliage systems for every project and environment type, ranging from live plants to preserved options, to long-lasting replica greenery. Interior vegetation must pass strict fire codes, and ThermaLeaf® greenery ensures fire code compliance as the safest commercially available foliage - that means complete design flexibility with guaranteed feasibility.



### **REPLICA GREENERY**

Replica greenery is the most versatile indoor foliage system, with a massive variety of plant types that can be mixed and matched regardless of atmospheric conditions.







#### PRESERVED GREENERY

Preserved greenery maintains the appearance of live plants with less ongoing maintenance. While not every plant can be preserved, certain fronds and reindeer moss remain incredibly popular choices.





#### LIVE GREENERY

Live greenery has a soothing presence and invokes a greater sense of wellness and sustainability. Some conditions may limit the viability of live greenery, as it is climate-sensitive and requires ongoing care.





### SPECIFICATIONS

| PRODUCT ID     | BIO-HLP-001                                                                          |
|----------------|--------------------------------------------------------------------------------------|
| CONTENT        | ThermaLeaf® Inherently Fire Retardant Foliage, Soundcore® Recycled PET Acoustic Felt