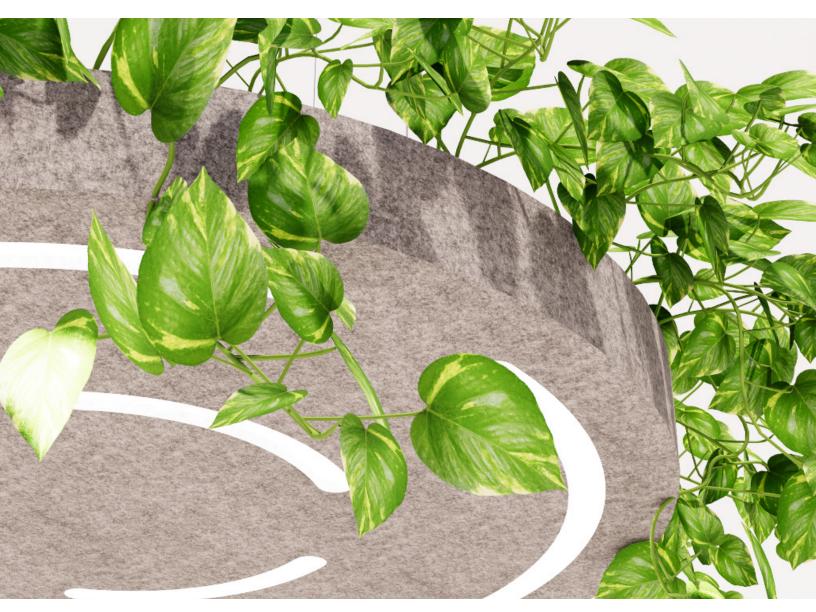

#### THERMALEAF® FOLIAGE SYSTEMS

We offer foliage systems for every project and environment type, ranging from live plants to preserved options, to long-lasting replica greenery. Interior vegetation must pass strict fire codes, and ThermaLeaf® greenery ensures fire code compliance as the safest commercially available foliage - that means complete design flexibility with guaranteed feasibility.

### **REPLICA GREENERY**

Replica greenery is the most versatile indoor foliage system, with a massive variety of plant types that can be mixed and matched regardless of atmospheric conditions.

#### SOUNDCORE® RECYCLED PET ACOUSTIC FELT

SND105 Sand Dollar

Abalone

SND037 Paper

SND130 Buckskin

SND125

Granite Peak

SND126 Wolfhound