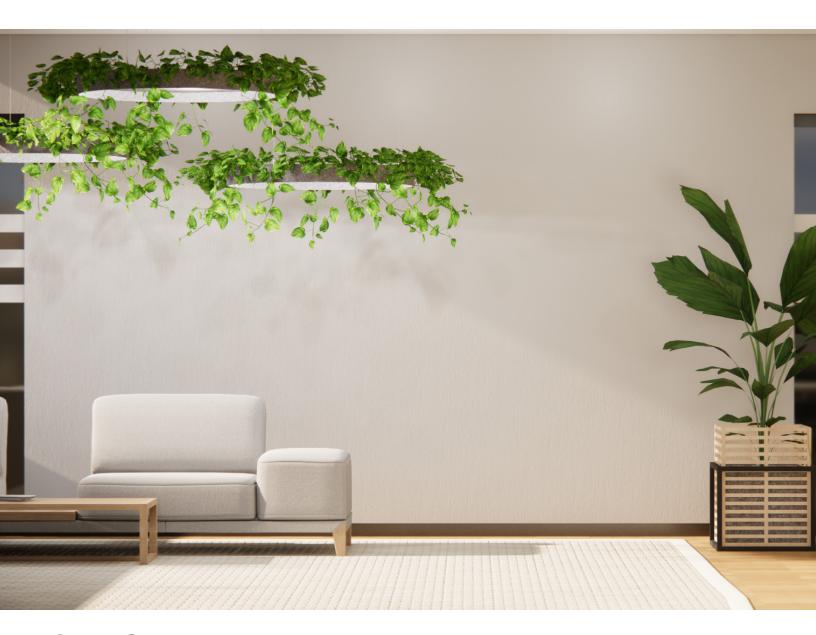

### INTRODUCTION

The Plantscape Canopy collection is a customized set of abstract hanging tree tops. They are inspired by the parota tree of South America and follow the same shape. The Canopy can add floating life to your space in addition to light that is sure to brighten anyone's day.

# EXPERIENCE COVER

The crown of the parota tree provides tremendous cover and protection for light and weather. It acts as a visual and natural umbrella. The round top and flat bottom are characteristic of this tree.

#### **GREENERY CONFIGURATIONS**