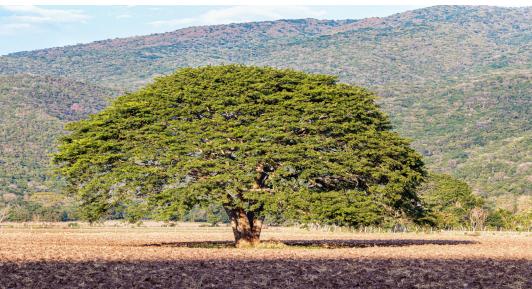

### INTRODUCTION

The Plantscape Canopy collection is a customized set of abstract hanging tree tops. They are inspired by the parota tree of South America and follow the same shape. The Canopy can add floating life to your space in addition to light that is sure to brighten anyone's day.

# EXPERIENCE COVER

The crown of the parota tree provides tremendous cover and protection for light and weather. It acts as a visual and natural umbrella. The round top and flat bottom are characteristic of this tree.