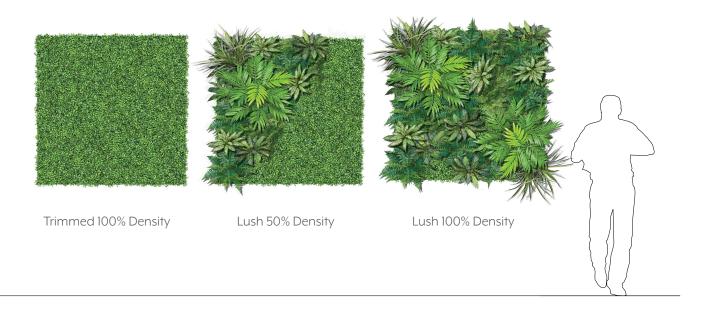

### INTRODUCTION

The Plantscape Canopy collection is a customized set of abstract hanging tree tops. They are inspired by the parota tree of South America and follow the same shape. The Canopy can add floating life to your space in addition to light that is sure to brighten anyone's day.

















# EXPERIENCE COVER

The crown of the parota tree provides tremendous cover and protection for light and weather. It acts as a visual and natural umbrella. The round top and flat bottom are characteristic of this tree.



#### **EXPLODED VIEW**





#### **ELEVATIONS**







### 1 ELEVATION 2



#### **GREENERY CONFIGURATIONS**







#### THERMALEAF® FOLIAGE SYSTEMS

We offer foliage systems for every project and environment type, ranging from live plants to preserved options, to long-lasting replica greenery. Interior vegetation must pass strict fire codes, and ThermaLeaf® greenery ensures fire code compliance as the safest commercially available foliage - that means complete design flexibility with guaranteed feasibility.



### **REPLICA GREENERY**

Replica greenery is the most versatile indoor foliage system, with a massive variety of plant types that can be mixed and matched regardless of atmospheric conditions.







#### PRESERVED GREENERY

Preserved greenery maintains the appearance of live plants with less ongoing maintenance. While not every plant can be preserved, certain fronds and reindeer moss remain