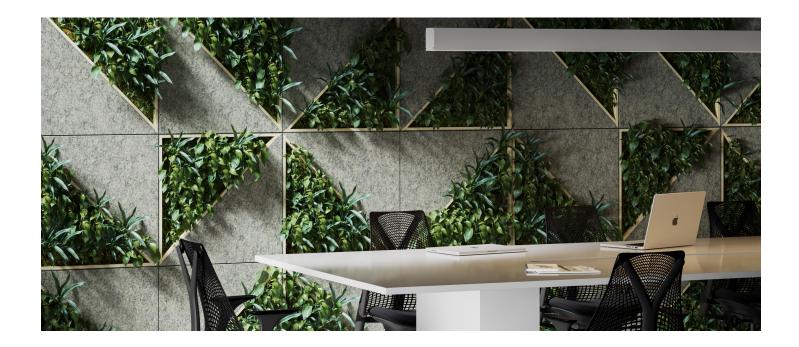

#### **GREENERY CONFIGURATIONS**

#### THERMALEAF® FOLIAGE SYSTEMS

We offer foliage systems for every project and environment type, ranging from live plants to preserved options, to long-lasting replica greenery. Interior vegetation must pass strict fire codes, and ThermaLeaf® greenery ensures fire code compliance as the safest commercially available foliage - that means complete design flexibility with guaranteed feasibility.

### **REPLICA GREENERY**

Replica greenery is the most versatile indoor foliage system, with a massive variety of plant types that can be mixed and matched regardless of atmospheric conditions.