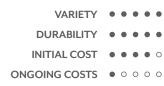

### SPECIFICATIONS

| PRODUCT ID     | BIO-HLP-001                                                                          |
|----------------|--------------------------------------------------------------------------------------|
| CONTENT        | ThermaLeaf® Inherently Fire Retardant Foliage, Soundcore® Recycled PET Acoustic Felt |
| DURABILITY     | Impact resistant, shock absorbant                                                    |
| WEATHERING     | Non-deteriorating, non-hygroscopic, colorfast                                        |
| MAINTENANCE    | Clean with vacuum or light dusting                                                   |
| WARRANTY       | Comes with industry-leading standard warranty                                        |
| ENVIRONMENTAL  | LEEDv4, VOC free, 100% recyclable, non-toxic, non-allergenic, anti-microbial         |
| INSTALLATION   | Plantscape Installation Systems are product specific                                 |
| ACOUSTICS      | Provides acoustic dampening                                                          |
| FLAMMABILITY   | ASTM E84: Class A                                                                    |
| SUSTAINABILITY | Made from 60% recycled content and is 100% recyclable                                |