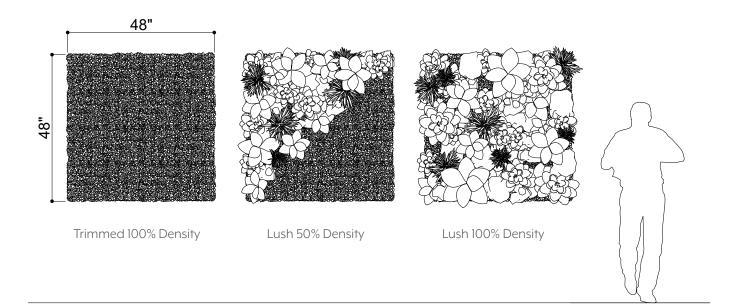

### INTRODUCTION

The Plantscape Canopy collection is a customized set of abstract hanging tree tops. They are inspired by the parota tree of South America and follow the same shape. The Canopy can add floating life to your space in addition to light that is sure to brighten anyone's day.

















# EXPERIENCE COVER

The crown of the parota tree provides tremendous cover and protection for light and weather. It acts as a visual and natural umbrella. The round top and flat bottom are characteristic of this tree.



#### **EXPLODED VIEW**





#### **ELEVATIONS**







### 1 ELEVATION 2



#### **GREENERY CONFIGURATIONS**







#### THERMALEAF® FOLIAGE SYSTEMS

We offer foliage systems for every project and environment type, ranging from live plants to preserved options, to long-lasting replica greenery. Interior vegetation must pass strict fire codes, and ThermaLeaf® greenery ensures fire code compliance as the safest commercially available foliage - that means complete design flexibility with guaranteed feasibility.



### **REPLICA GREENERY**

Replica greenery is the most versatile indoor foliage system, with a massive variety of plant types that can be mixed and matched regardless of atmospheric conditions.







#### PRESERVED GREENERY

Preserved greenery maintains the appearance of live plants with less ongoing maintenance. While not every plant can be preserved, certain fronds and reindeer moss rema