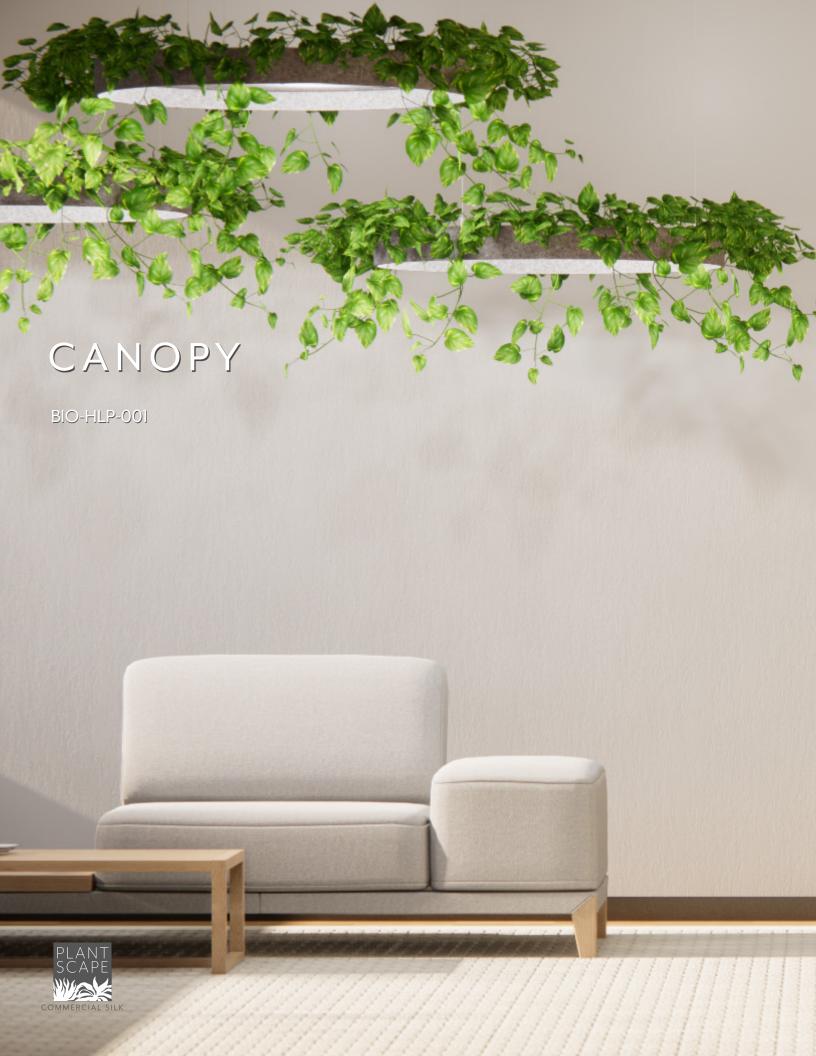

### INTRODUCTION

The Plantscape Canopy collection is a customized set of abstract hanging tree tops. They are inspired by the parota tree of South America and follow the same shape. The Canopy can add floating life to your space in addition to light that is sure to brighten anyone's day.

# EXPERIENCE COVER

The crown of the parota tree provides tremendous cover and protection for light and weather. It acts as a visual and natural umbrella. The round top and flat bottom are characteristic of this tree.

### SPECIFICATIONS

| PRODUCT ID     | BIO-HLP-001                                                                          |
|----------------|--------------------------------------------------------------------------------------|
| CONTENT        | ThermaLeaf® Inherently Fire Retardant Foliage, Soundcore® Recycled PET Acoustic Felt |
| DURABILITY     | Impact resistant, shock absorbant                                                    |
| WEATHERING     | Non-deteriorating, non-hygroscopic, colorfast                                        |
| MAINTENANCE    | Clean with vacuum or light dusting                                                   |
| WARRANTY       | Comes with industry-leading standard warranty                                        |
| ENVIRONMENTAL  | LEEDv4, VOC free, 100% recyclable, non-toxic, non-allergenic, anti-microbial         |
| INSTALLATION   | Plantscape Installation Systems are product specific                                 |
| ACOUSTICS      | Provides acoustic dampening                                                          |
| FLAMMABILITY   | ASTM E84: Class A                                                                    |
| SUSTAINABILITY | Made from 60% recycled content and is 100% recyclable                                |